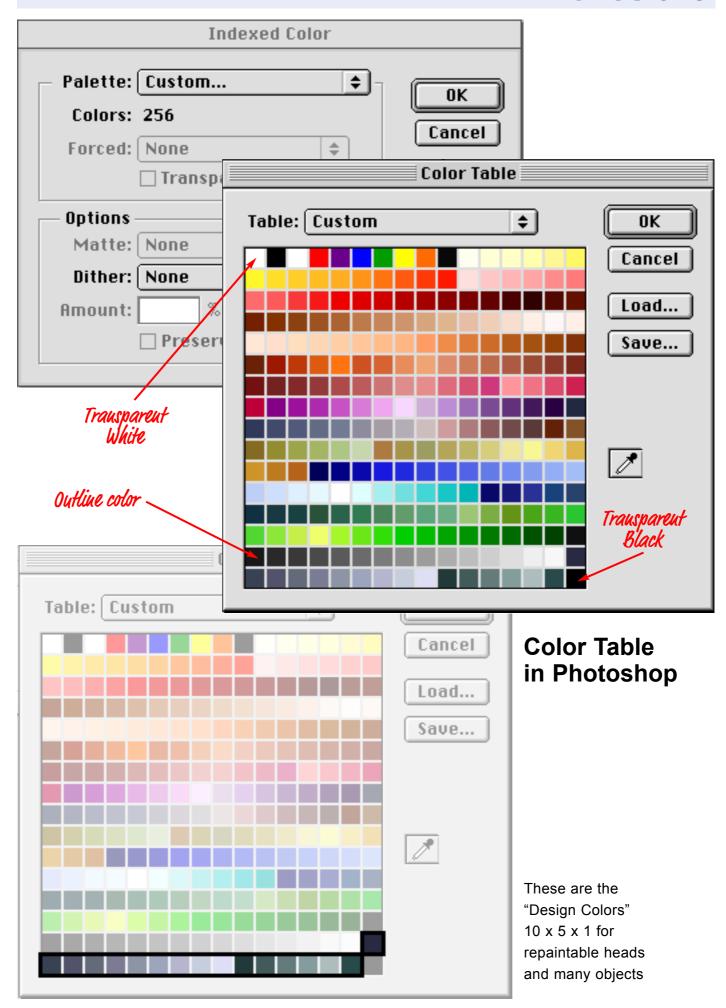

## Requirements for artwork submissions

Resolution: 72 pixels per Inch,

otherwise the picture will look distorted or pixels are missing;

Mode: Indexed, 256 colors

using one of 3 possible WorldsAway compatible color tables;

for heads usually 10 x 5 x 1 (10 face, 5 hair, 1 eyes)

File format: PICT preferred, PCX;

All head views should be in 1 file. In case the artwork needs to be fixed, it is easier this way since there is only 1 file to open. If heads are mirrored in the side views, only one view is required, left or right.

It is helpful as well if you add small remarks to the views, like "front glad", "left mad" and so on. The white color outside your artwork should be Transparent White. Transparent White or Black used in your artwork will cause transparent holes.

## Indexed Color Mode Photoshop 5.5