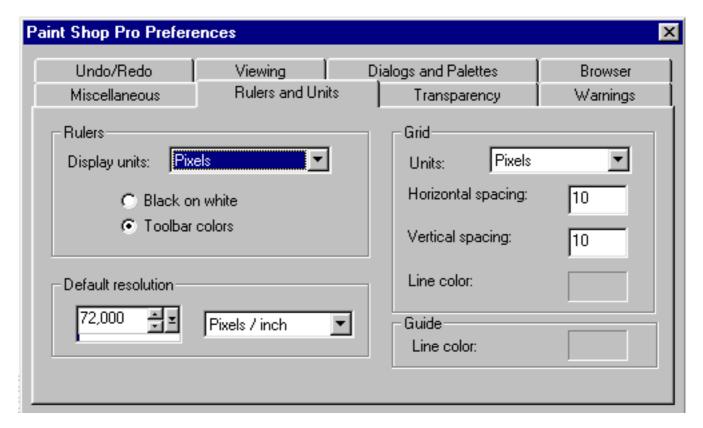

## Requirements for artwork submissions

Resolution: 72 pixels per Inch,

otherwise the picture will look distorted or pixels are missing;

Mode: Indexed, 256 colors

using one of 3 possible WorldsAway compatible color tables;