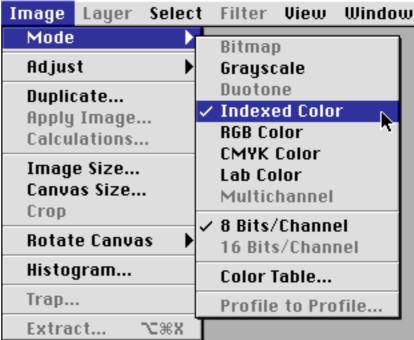

|
|-----------------------------------------------------|
| Width: 200 # × Height: 200                          |
| C Percentage of original                            |
| Width: 100 FF x Height: 100 FF                      |
| Actual / print size ■    ■    ■    ■    ■    ■    ■ |
| Width: 7,056 <u>-</u> ₹                             |
| Height: 7,056                                       |
| Resolution: 72,000 Pixels / inch                    |
| Resize type: Smart size                             |
| Resize all layers                                   |
| Maintain aspect ratio of: 1,0000 🚊 to 1             |
| OK Cancel Help                                      |

Resize in PSP



Photoshop 5.5 Preferences

## Indexed Color Mode Photoshop 5.5