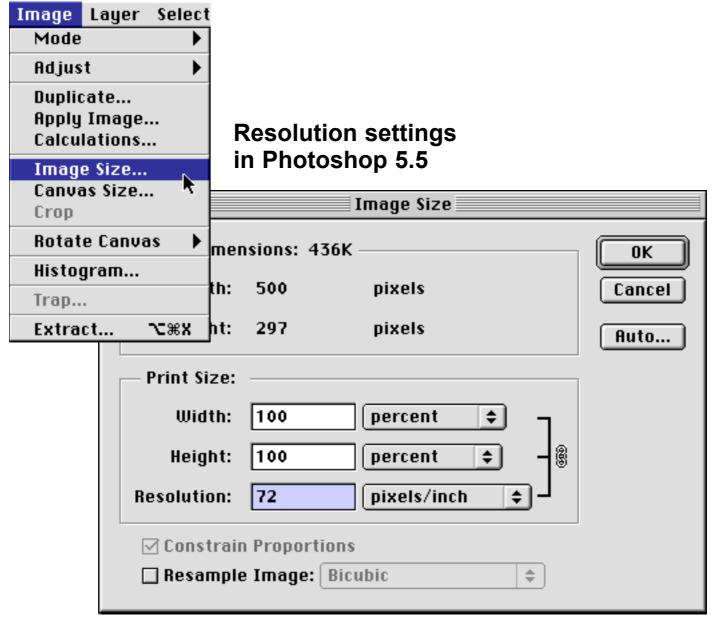

cause transparent holes.



Open a new image in PSP



| Resize X                                            |
|-----------------------------------------------------|
| Width: 200 # × Height: 200                          |
| C Percentage of original                            |
| Width: 100 FF x Height: 100 FF                      |
| Actual / print size ■    ■    ■    ■    ■    ■    ■ |
| Width: 7,056 <u>-</u> ₹                             |
| Height: 7,056                                       |
| Resolution: 72,000 Pixels / inch                    |
| Resize type: Smart size                             |
| Resize all layers                                   |
| Maintain aspect ratio of: 1,0000 🚊 to 1             |
| OK Cancel Help                                      |

Resize in PSP



Photoshop 5.5 Preferences

## Indexed Color Mode Photoshop 5.5