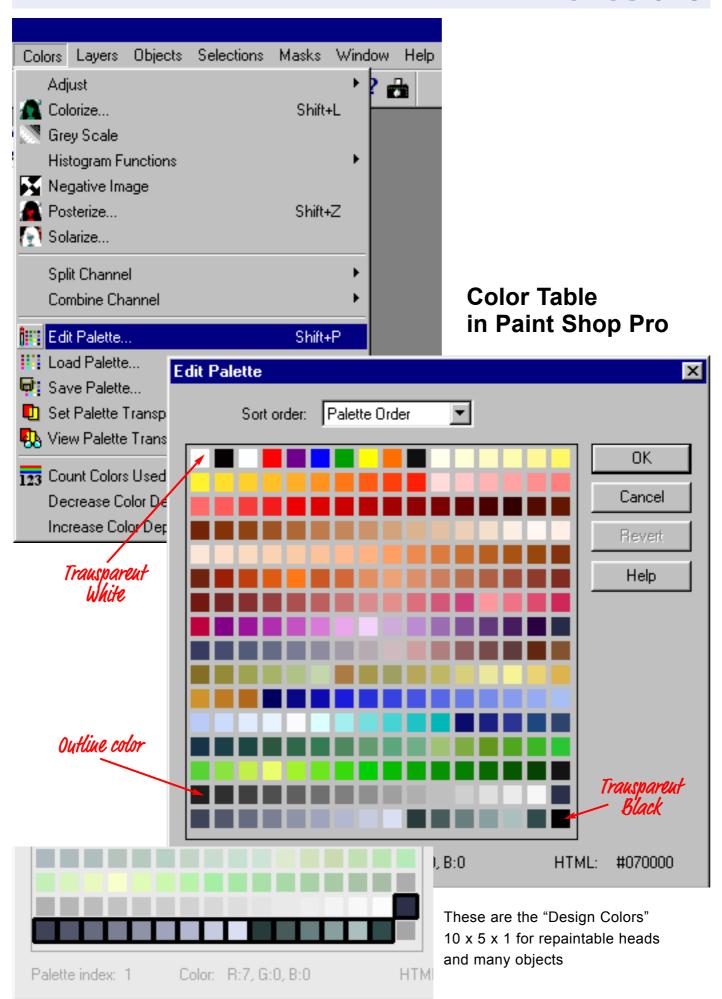

## Requirements for artwork submissions

Resolution: 72 pixels per Inch,

otherwise the picture will look distorted or pixels are missing;

Mode: Indexed, 256 colors

using one of 3 possible WorldsAway compatible color tables;

for heads usually 10 x 5 x 1 (10 face, 5 hair, 1 eyes)

File format: PICT preferred, PCX;

All head views should be in 1 file. In case the artwork needs to be fixed, it is easier this way since there is only 1 file to open. If heads are mirrored in the side views, only one view is required, left or right.

It is helpful as well if you add small remarks to the views, like "front glad", "left mad" and so on. The white color outside your artwork should be Transparent White. Transparent White or Black used in your artwork will cause transparent holes.